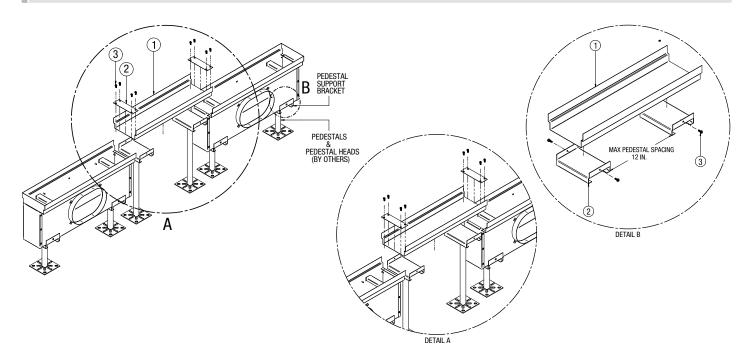

**OPTIONAL:** In the case of pedestal mounting, brackets will have been shipped loose to be attached as-needed in the field. We recommend installing brackets a maximum of 12 in. apart. Once attached, pedestal heads can be slid into the brackets without the use of any tools. Attach to pedestals and adjust height to level with finished floor.

STEP 4: Screw connector plates onto plenums, and then on

**STEP 5:** Once attached, seal all joints to prevent underfloor plenum leakage into the space.

FIGURE 1: BLANK-OFF - FLOOR TILE ASSEMBLY **v** 

FIGURE 2: BLANK-OFF - PEDESTAL ASSEMBLY **v** 

| Table 1 |                        |
|---------|------------------------|
| Item #  | Description            |
| 1       | Blank-off x 1          |
| 2       | Connector Plate x 2    |
| 3       | Screws (by others) x 8 |