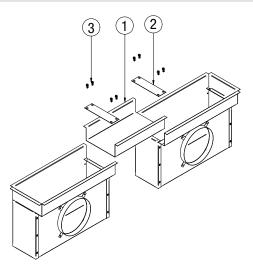

STEP 4: Screw connector plates onto plenums, and then on

**STEP 5:** Once attached, seal all joints to prevent underfloor plenum leakage into the space.

FIGURE 1: BLANK-OFF - FLOOR TILE ASSEMBLY **v** 

FIGURE 2: BLANK-OFF - PEDESTAL ASSEMBLY **v** 

| Table 1 |                        |
|---------|------------------------|
| Item #  | Description            |
| 1       | Blank-off x 1          |
| 2       | Connector Plate x 2    |
| 3       | Screws (by others) x 8 |