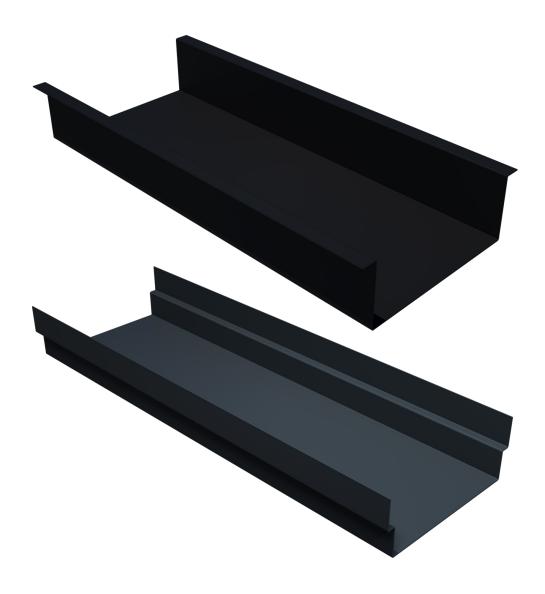

## Underfloor Blank-off UFB Series

## **UNDERFLOOR BLANK-OFF**

| Table 1 |                        |
|---------|------------------------|
| Item #  | Description            |
| 1       | Blank-off x 1          |
| 2       | Connector Plate x 2    |
| 3       | Screws (by others) x 8 |